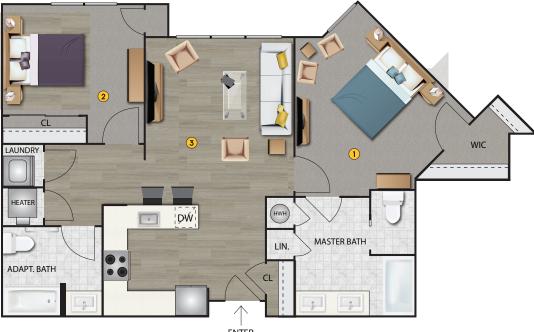

- 1,014 Sq. Feet
- 2 Bedrooms
- 2 Baths

ENTER

DIMENSIONS 1 Master Bedroom 14' - 2" x 13' - 8" 2 Bedroom #2 12' - 4" x 9' - 7" 3 Living/Dining Area 12' - 9.5" x 14' - 4.25"

Plans and furnishings are for marketing purposes only, and are not to scale. Please inspect construction, subdivision, utility, landscape and other plans available through leasing center for complete and specific information. Actual locations may vary and items shown or not shown on this place are subject to errors, omissions and field changes.

\*All units can be reasonably adapted for handicap accessibility for an extra charge.

732.839.3703 647 Spotswood Englishtown Rd. Monroe Township, NJ 08831 theloftsatmonroeparke.com

上鱼